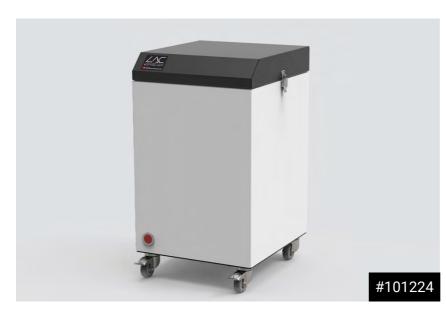

# SUCTION UNIT

To ensure a clean and safe working environment and achieve high-quality cutting results, the LAC Suction Unit, which is specifically designed to match the LAC, is indispensable.

The LAC Suction Unit ensures optimal airflow, which is essential for achieving perfect cutting and edging quality.

With its three-stage filter system, including a pre-filter mat (G4), HEPA filter (H13), and activated carbon cassette, the LAC Suction Unit effectively captures harmful pollutants, ensuring purified air for a healthier workspace.

Say goodbye to harmful emissions and hello to a healthier and safer work environment with the LAC Suction Unit.

Power Voltage

5

Power consumption

Single-phase 110-230, 50/60Hz 700W

| General     |      |
|-------------|------|
| N/L/H       | 390) |
| Neight      | 35kg |
| Noise level | 56dl |

390x430x630mm 35kg 56db(A)