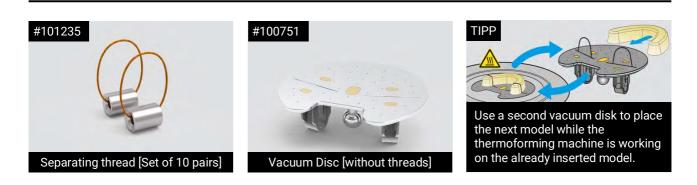

### SEPARATOR

Elevate your results with our simple and time-saving solution. Our product enables comfortable detachment of aligner foils from the model without causing any deformations.

Introducing our innovative solution for safe and easy separation of aligner foils from the model, compatible with any model and all common thermoformers. With our product, you can separate the aligner foil from the model in less than 10 seconds using a simple lever - no electricity or compressed air required. Our solution is userfriendly and can be used without any special skills or training. Save time and effort with our product and achieve outstanding results.

### ADAPTERS

Adapter rings come in different sizes depending on the thermoforming unit and manufacturer. Please select the appropriate one for your device.