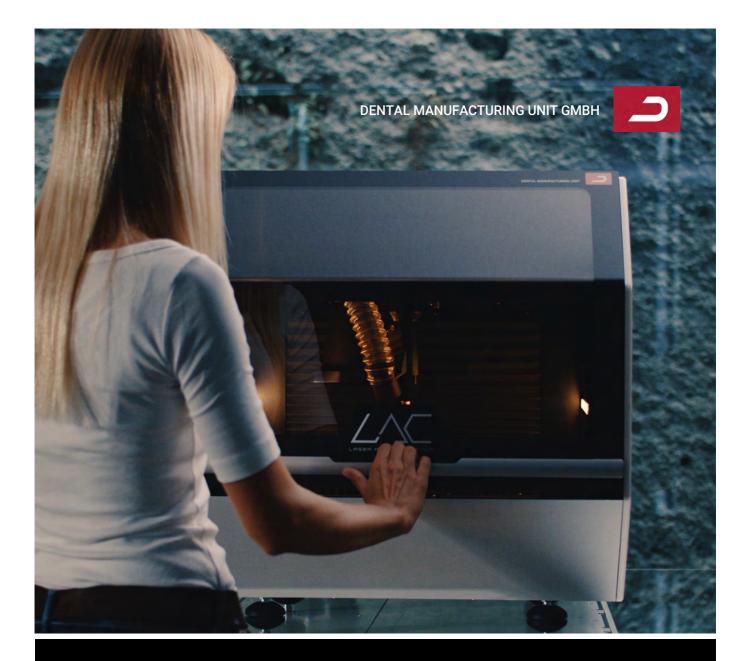

# LAC - LASER ALIGNER CUTTER

With LAC, you'll enjoy improved efficiency and ultimately resulting in higher quality outcomes. Don't miss out on this opportunity to streamline your processes.

Introducing LAC - Laser Aligner Cutter, the fully automatic cutting solution for clear aligners. With a process time of just one minute. Our product provides excellent cut and edge quality, without the need for post-processing like polishing. LAC is compatible with any 3D printing model and all common thermoformers, making it a versatile and essential tool for orthodontic practices.

LAC also offers digital interfaces to the best suppliers such as Dental Axess (Xflow/Xplan) and ArcadLab; data compatibility to all major vendors like 3Shape, OnyxCeph or ORTH'UP".

Our integrated control system with web interface allows for easy monitoring and control of the cutting process. Additionally, our camera-based Aligner to Trimline matching ensures precise cutting every time, eliminating any guesswork.