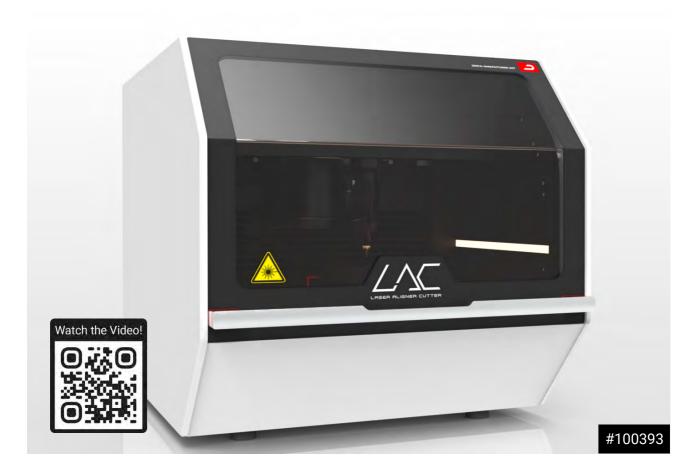

# LAC - LASER ALIGNER CUTTER

With LAC, you'll enjoy improved efficiency and ultimately resulting in higher quality outcomes. Don't miss out on this opportunity to streamline your processes.

Introducing LAC - Laser Aligner Cutter, the fully automatic cutting solution for clear aligners. With a process time of just one minute. Our product provides excellent cut and edge quality, without the need for post-processing like polishing. LAC is compatible with any 3D printing model and all common thermoformers, making it a versatile and essential tool for orthodontic practices.

LAC also offers digital interfaces to the best suppliers such as Dental Axess (Xflow/Xplan) and ArcadLab; data compatibility to all major vendors like 3Shape, OnyxCeph or ORTH'UP".

Our integrated control system with web interface allows for easy monitoring and control of the cutting process. Additionally, our camera-based Aligner to Trimline matching ensures precise cutting every time, eliminating any guesswork.

#### **TECH SPECS**

| Aligner                                                                                         |                                                          | Interfaces                                                 |                                                                                                                             |
|-------------------------------------------------------------------------------------------------|----------------------------------------------------------|------------------------------------------------------------|-----------------------------------------------------------------------------------------------------------------------------|
| Process time (Aligner cut)<br>Aligner foils diameter<br>Aligner foils height<br>Repeat accuracy | approx. 60-90s<br>ø120-125mm<br>0,25-1mm<br>±0,1mm       | Hardware Interface<br>Software Interface                   | Gigabit Ethernet (IEEE 802.3)<br>Import of universal aligner<br>data (model as STL and trin<br>line as PTS, CSV or XYZ file |
| Laser                                                                                           |                                                          | Suction Unit (requirements)                                |                                                                                                                             |
| Laser type<br>Laser power<br>Wavelength<br>Laser class of product<br>Cooling                    | CO <sup>2</sup><br>20W<br>9,3μm<br>Class 1<br>Air-cooled | Connection diameter<br>Air flow rate (unimpeded)<br>Filter | ø50mm<br>240m <sup>3</sup> /h<br>• Prefilter mat G4,<br>• HEPA filter H13,<br>• Activated carbon                            |
| Power                                                                                           |                                                          | General                                                    |                                                                                                                             |
| Voltage<br>Power consumption                                                                    | Single-phase<br>110-230, 50/60Hz<br>900W                 | W / L / H (opened)<br>Weight<br>Noise level                | 620x880x640mm (980mm)<br>78kg<br>65db(A)                                                                                    |