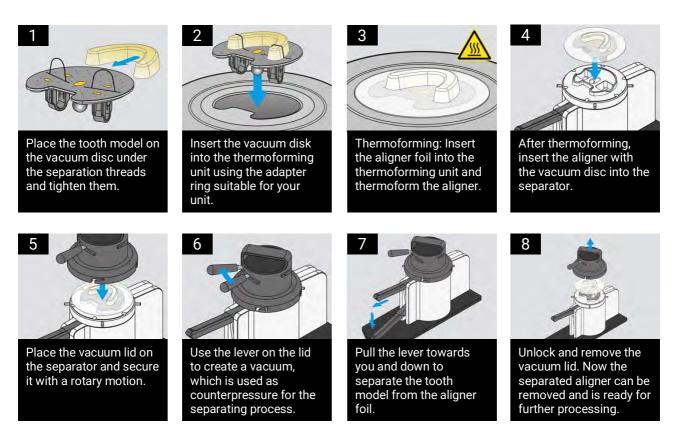

#### HOW IT WORKS

### SEPARATOR

Elevate your results with our simple and time-saving solution. Our product enables comfortable detachment of aligner foils from the model without causing any deformations.

Introducing our innovative solution for safe and easy separation of aligner foils from the model, compatible with any model and all common thermoformers. With our product, you can separate the aligner foil from the model in less than 10 seconds using a simple lever - no electricity or compressed air required. Our solution is userfriendly and can be used without any special skills or training. Save time and effort with our product and achieve outstanding results.