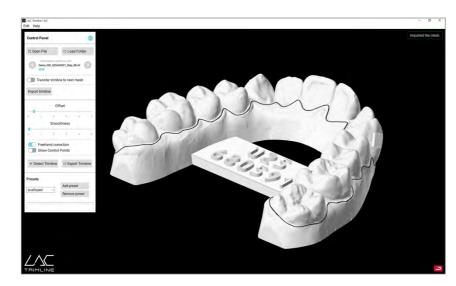

# **TRIMLINE GENERATOR**

Trimline automatically finds the appropriate cutting line fully automatically. Open the model STL file, generate cutting line, export, done!

LAC Trimline Generator analyzes the dental arch and finds the appropriate cutting line fully automatically. You can choose between a straight or a shell cut. Individual line points can be edited as required. The software is compatible with any STL 3D file used for 3D printing. With just one click, the PTS file matching the 3D model is exported.

LAC Trimline Generator is the missing piece of the treatment planning puzzle.