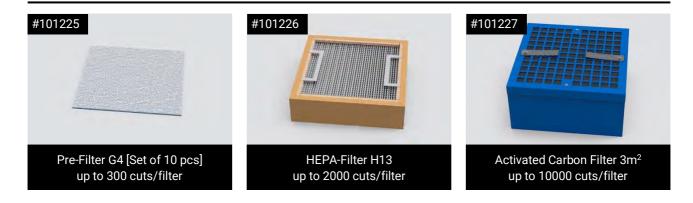

With its three-stage filter system, including a pre-filter mat (G4), HEPA filter (H13), and activated carbon cassette, the LAC Suction Unit effectively captures harmful pollutants, ensuring purified air for a healthier workspace.

# SPARE PARTS

١

1

Δ

Replacing the filter elements is crucial for a clean and high-quality cut and edge. The LAC - Laser Aligner Cutter web interface informs you when it is reasonable to change the respective filter element.