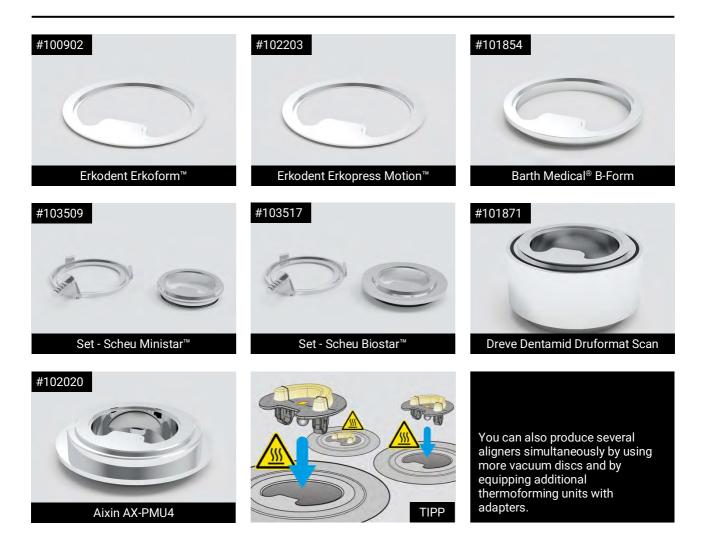

### ADAPTERS

Adapter rings come in different sizes depending on the thermoforming unit and manufacturer. Please select the appropriate one for your device.